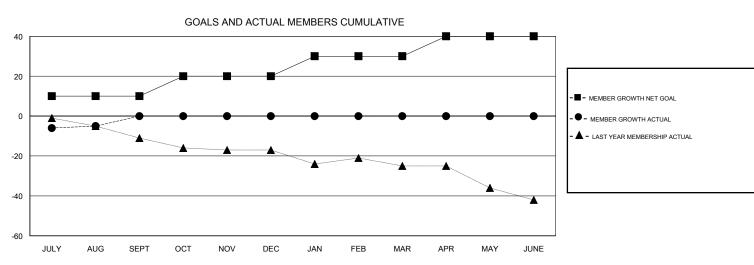

## GMT: ANTTI FORSELL LOCATION ESTONIA

| Clubs                 |               |           |               | Members               |                           |                         |                                              |
|-----------------------|---------------|-----------|---------------|-----------------------|---------------------------|-------------------------|----------------------------------------------|
| RESULTS FOR 2018-2019 |               |           |               | RESULTS FOR 2018-2019 |                           |                         |                                              |
| QUARTER               | NEW CLUB GOAL | NEW CLUBS | DROPPED CLUBS | QUARTER               | MEMBER GROWTH NET<br>GOAL | MEMBER GROWTH<br>ACTUAL | DROPPED MEMBERS ACTUAL (including transfers) |
| JULY/AUG/SEPT         | 0             | 0         | 0             | JULY/AUG/SEPT         | 10                        | 2                       | 7                                            |
| OCT/NOV/DEC           | 0             | 0         | 0             | OCT/NOV/DEC           | 10                        | 0                       | 0                                            |
| JAN/FEB/MAR           | 0             | 0         | 0             | JAN/FEB/MAR           | 10                        | 0                       | 0                                            |
| APR/MAY/JUNE          | 0             | 0         | 0             | APR/MAY/JUNE          | 10                        | 0                       | 0                                            |

## GOALS AND ACTUAL NEW CLUBS CUMULATIVE

| DROPPED CLUBS: 0 | 1 CLUBS OF 59 ADDED 1 OR MORE NEW MEMBERS | GENDER DISTRIBUTION  MALE 849 (71.89%)  FEMALE 332 (28.11%) |  |
|------------------|-------------------------------------------|-------------------------------------------------------------|--|
| DROPPED MEMBERS  |                                           | Women Percentage Fiscal Year Goal: 0%                       |  |
| DECEASED 0       | CLICK HERE FOR CUMULATIVE                 | TOTAL FAMILY UNIT MEMBERS 76                                |  |
| CLUB CANCELLED 0 | MEMBERSHIP DATA                           | FAMILY MEMBERS PAYING HALF 39                               |  |
| OTHER 7          | .                                         | FAMILY MEMBERS PAYING HALF  DUES                            |  |
| TOTAL 7          |                                           |                                                             |  |